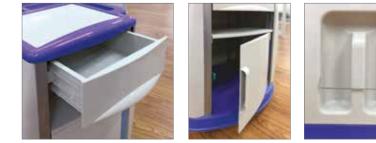

## Features

The L200 cabinet offers ample storage space with a spacious compartment, a large drawer, and a shelf, enabling patients to conveniently store their personal belongings. The integrated bottle holders on both sides of the cabinet provide easy access, while the top of the cabinet offers additional areas for keeping smaller items. Available in a range of attractive optional colors, the L200 enhances the aesthetics of the patient's room, allowing for customization based on the interior decorations.