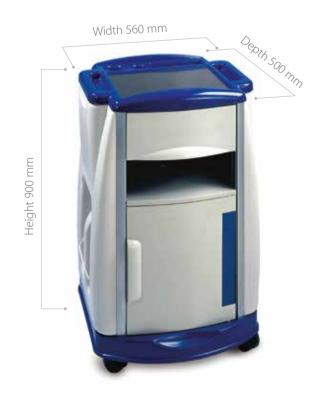

## Features

The L200 cabinet offers ample storage space with a spacious compartment, a large drawer, and a shelf, enabling patients to conveniently store their personal belongings. The integrated bottle holders on both sides of the cabinet provide easy access, while the top of the cabinet offers additional areas for keeping smaller items. Available in a range of attractive optional colors, the L200 enhances the aesthetics of the patient's room, allowing for customization based on the interior decorations.

## Material:

- Injected ABS plastic with aluminium structure
- 75 mm high quality twin swivel casters
- Completely washable