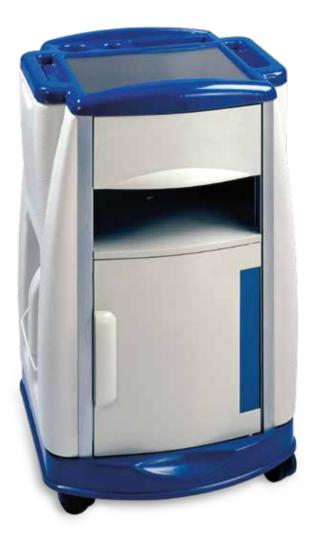

## Features

The L200 cabinet offers ample storage space with a spacious compartment, a large drawer, and a shelf, enabling patients to conveniently store their personal belongings. The integrated bottle holders on both sides of the cabinet provide easy access, while the top of the cabinet offers additional areas for keeping smaller items. Available in a range of attractive optional colors, the L200 enhances the aesthetics of the patient's room, allowing for customization based on the interior decorations.

## Material:

- Injected ABS plastic with aluminium structure
- 75 mm high quality twin swivel casters
- Completely washable