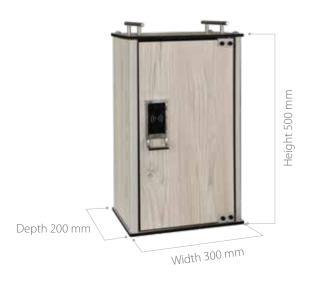

## Medicine Locker L600

## Features

The L600 medicine locker has a spacious compartment and a height adjustable shelf that allows the care givers and nursing staff to store patients' medications individually. Available in range of attractive optional colors including an elegant wood finish, the L600 enhances the aesthetics of the patient's room, creating a modern and functional decor.