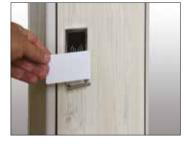

- RFID Locking mechanism
- Four aluminium structure
- Water-resistant
- Fungal and Termite-resistant
- T-Bar handles
- Easy to clean and disinfect
- Height adjustable shelf
- Equipped with fittings for easy
- installation on the wall