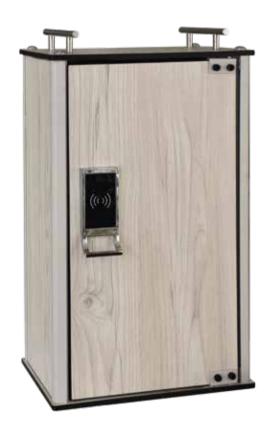

## Medicine Locker L600

## Features

The L600 medicine locker has a spacious compartment and a height adjustable shelf that allows the care givers and nursing staff to store patients' medications individually. Available in range of attractive optional colors including an elegant wood finish, the L600 enhances the aesthetics of the patient's room, creating a modern and functional decor.

- RFID Locking mechanism
- Four aluminium structure
- Water-resistant
- Fungal and Termite-resistant
- T-Bar handles
- Easy to clean and disinfect
- Height adjustable shelf
- Equipped with fittings for easy
- installation on the wall